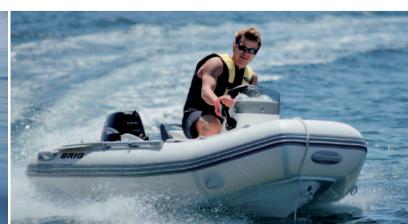

FALCON Tenders are a series of boats equipped with a solid rigid hull (deck) for use as tenders aboard powerboats and yachts, as well as for recreation. The strong fiberglass hull in combination with inflatable buoyancy tubes gives these boats a smooth, dry ride.