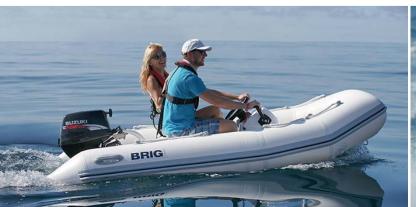

FALCON Tenders are a series of boats equipped with a solid rigid hull (deck) for use as tenders aboard powerboats and yachts, as well as for recreation. The strong fiberglass hull in combination with inflatable buoyancy tubes gives these boats a smooth, dry ride.