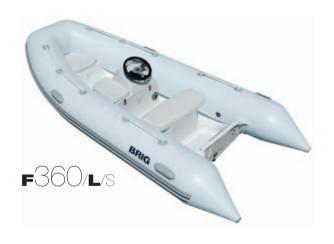

## Specifications

|       | Length<br>overall (cm) | Width overall (cm) | Height<br>Overall (cm) | Tube<br>Diameter<br>(cm) | No. of<br>Chambers | No. of<br>Persons | Boat<br>Weight<br>(net) (kg) | Maximum<br>Payload<br>(kg) | Maximum<br>Power (HP) | Design<br>Category |
|-------|------------------------|--------------------|------------------------|--------------------------|--------------------|-------------------|------------------------------|----------------------------|-----------------------|--------------------|
| F360L | 360                    | 175                | 78                     | 45                       | 3                  | 5                 | 90                           | 600                        | 35                    | С                  |
| F360S | 360                    | 175                | 95                     | 45                       | 3                  | 5                 | 90                           | 600                        | 35                    | С                  |
| F360  | 360                    | 175                | 78                     | 45                       | 3                  | 5                 | 90                           | 600                        | 35                    | С                  |
| F330L | 330                    | 164                | 80                     | 40                       | 3                  | 4                 | 75                           | 550                        | 25                    | С                  |
| F330S | 330                    | 164                | 95                     | 40                       | 3                  | 4                 | 75                           | 550                        | 25                    | С                  |
| F330  | 330                    | 164                | 70                     | 40                       | 3                  | 4                 | 75                           | 550                        | 25                    | С                  |
| F300L | 300                    | 164                | 80                     | 40                       | 3                  | 4                 | 65                           | 500                        | 20                    | С                  |
| F300S | 300                    | 164                | 95                     | 40                       | 3                  | 4                 | 65                           | 500                        | 20                    | С                  |
| F300  | 300                    | 164                | 70                     | 40                       | 3                  | 4                 | 65                           | 500                        | 20                    | С                  |
| F275  | 275                    | 150                | 65                     | 40                       | 3                  | 4                 | 55                           | 350                        | 10                    | D                  |