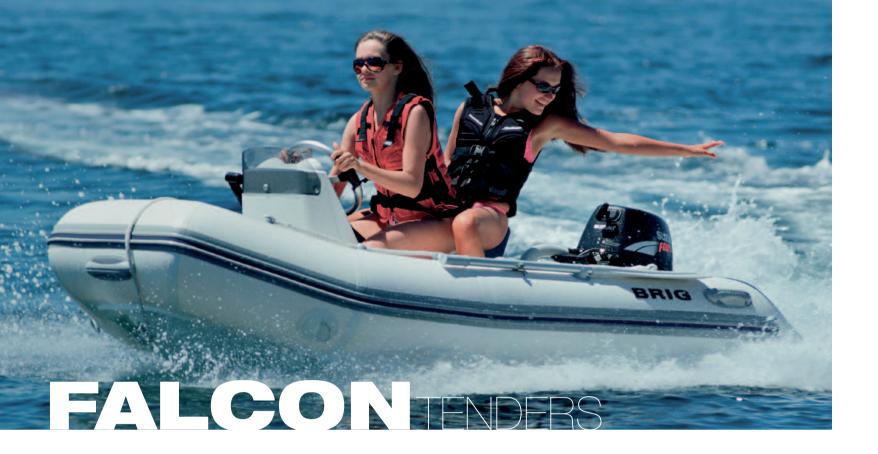

FALCON Tenders are a series of boats equipped with a solid rigid hull (deck) for use as tenders aboard powerboats and yachts, as well as for recreation. The strong fiberglass hull in combination with inflatable buoyancy tubes gives these boats a smooth, dry ride.

## Standard Features

Medium V rigid hull Deep V rigid hull (360 only) Anti-skid deck surface Bow stowage locker (F360/L/S, F330/L/S) One-way drain system Tough raised rubbing strake Oars and oar stowage

3 towing bow rings 4 built-in davit lifting points Carrying and safety handles Wooden seat\* Foot pump Repair kit & accessories bag User's manual MIRASOL® PVC Fabric