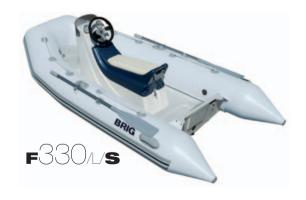

## Specifications

|       | Length<br>overall (cm) | Width overall (cm) | Height<br>Overall (cm) | Tube<br>Diameter<br>(cm) | No. of<br>Chambers | No. of<br>Persons | Boat<br>Weight<br>(net) (kg) | Maximum<br>Payload<br>(kg) | Maximum<br>Power (HP) | Design<br>Category |
|-------|------------------------|--------------------|------------------------|--------------------------|--------------------|-------------------|------------------------------|----------------------------|-----------------------|--------------------|
| F360L | 360                    | 175                | 78                     | 45                       | 3                  | 5                 | 90                           | 600                        | 35                    | С                  |
| F360S | 360                    | 175                | 95                     | 45                       | 3                  | 5                 | 90                           | 600                        | 35                    | С                  |
| F360  | 360                    | 175                | 78                     | 45                       | 3                  | 5                 | 90                           | 600                        | 35                    | С                  |
| F330L | 330                    | 164                | 80                     | 40                       | 3                  | 4                 | 75                           | 550                        | 25                    | С                  |
| F330S | 330                    | 164                | 95                     | 40                       | 3                  | 4                 | 75                           | 550                        | 25                    | С                  |
| F330  | 330                    | 164                | 70                     | 40                       | 3                  | 4                 | 75                           | 550                        | 25                    | С                  |
| F300L | 300                    | 164                | 80                     | 40                       | 3                  | 4                 | 65                           | 500                        | 20                    | С                  |
| F300S | 300                    | 164                | 95                     | 40                       | 3                  | 4                 | 65                           | 500                        | 20                    | С                  |
| F300  | 300                    | 164                | 70                     | 40                       | 3                  | 4                 | 65                           | 500                        | 20                    | С                  |
| F275  | 275                    | 150                | 65                     | 40                       | 3                  | 4                 | 55                           | 350                        | 10                    | D                  |