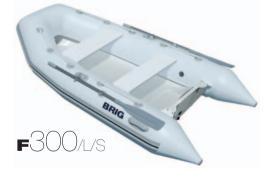

## Specifications

|       | Length<br>overall (cm) | Width overall (cm) | Height<br>Overall (cm) | Tube<br>Diameter<br>(cm) | No. of<br>Chambers | No. of<br>Persons | Boat<br>Weight<br>(net) (kg) | Maximum<br>Payload<br>(kg) | Maximum<br>Power (HP) | Design<br>Category |
|-------|------------------------|--------------------|------------------------|--------------------------|--------------------|-------------------|------------------------------|----------------------------|-----------------------|--------------------|
| F360L | 360                    | 175                | 78                     | 45                       | 3                  | 5                 | 90                           | 600                        | 35                    | С                  |
| F360S | 360                    | 175                | 95                     | 45                       | 3                  | 5                 | 90                           | 600                        | 35                    | С                  |
| F360  | 360                    | 175                | 78                     | 45                       | 3                  | 5                 | 90                           | 600                        | 35                    | С                  |
| F330L | 330                    | 164                | 80                     | 40                       | 3                  | 4                 | 75                           | 550                        | 25                    | С                  |
| F330S | 330                    | 164                | 95                     | 40                       | 3                  | 4                 | 75                           | 550                        | 25                    | С                  |
| F330  | 330                    | 164                | 70                     | 40                       | 3                  | 4                 | 75                           | 550                        | 25                    | С                  |
| F300L | 300                    | 164                | 80                     | 40                       | 3                  | 4                 | 65                           | 500                        | 20                    | С                  |
| F300S | 300                    | 164                | 95                     | 40                       | 3                  | 4                 | 65                           | 500                        | 20                    | С                  |
| F300  | 300                    | 164                | 70                     | 40                       | 3                  | 4                 | 65                           | 500                        | 20                    | С                  |
| F275  | 275                    | 150                | 65                     | 40                       | 3                  | 4                 | 55                           | 350                        | 10                    | D                  |