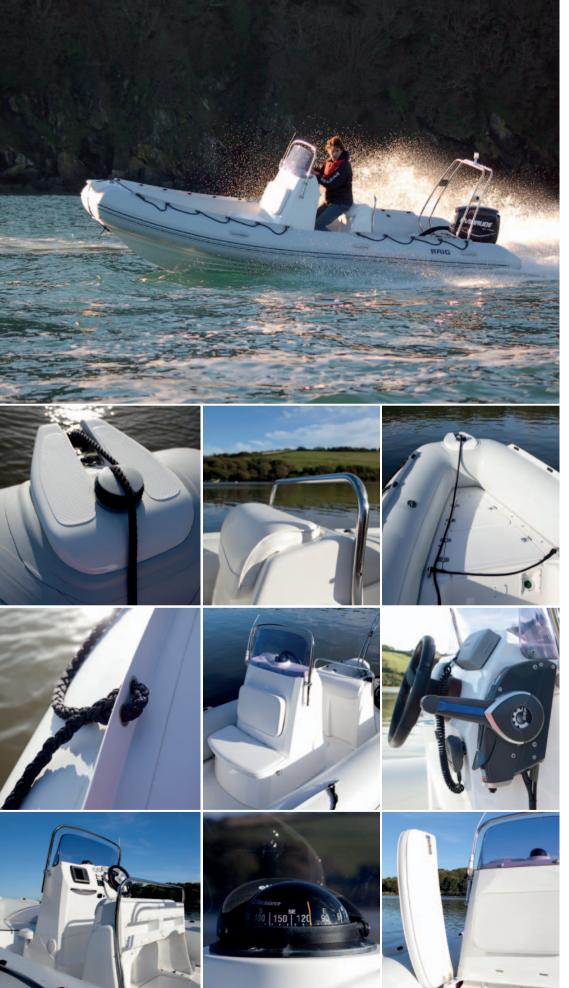

The Falcon 570 comes in three models. The Falcon 570L features a luxuriously styled console with deep armchair cushions and plenty of leg room for extra comfort over greater distances. The Falcon 570S has a sports console

with in-line jet-bike style seating for a comfortable smooth ride at speed. The Original Falcon 570 features an open cockpit. All the boats in the Falcon 570 series have a large locker in the bow and additional under-seat lockers.

## Standard Features

Deep V hull with reinforced deck Anti-skid deck surface Front stowage lockers Hull ventilation system Twin self-bailing unit Built-in fuel tank with external deck filler Fuel gauge

Front towing bow ring Built-in davit lifting points Rubbing strake Rail stanchion with lifeline & carrying handles 2 paddles & foot pump Repair kit

#### \*Not available on F570S.

Accessories bag User's manual Steering console Combined pilot seat/bolster\* Steering system Steering wheel MIRASOL® PVC Fabric

## Optional Extras

Front locker removable cushion Stainless steel arch Navigation lights Marine compass Set of 2 marine switches with fuses Battery container Socket 12V with fuse Power cable + battery isolation switch Overall cover Bimini/suntop Lifting slings set Front step-plate/anchor roller/rope cleat Hypalon ORCA® Fabric