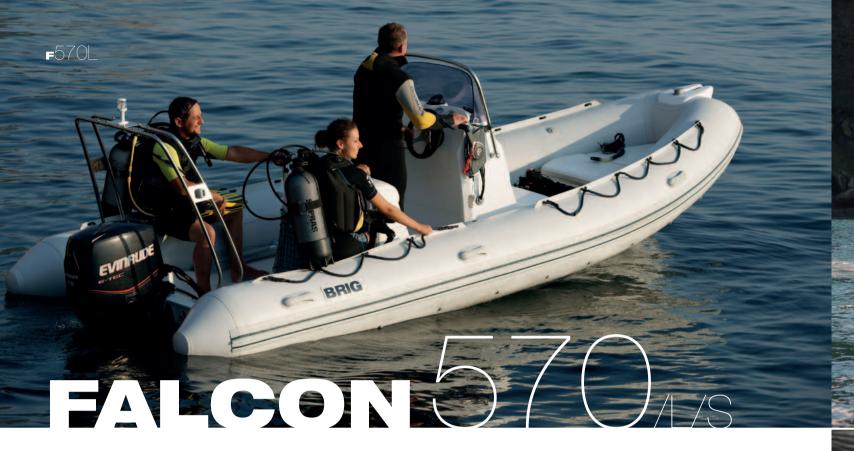

The Falcon 570 comes in three models. The Falcon 570L features a luxuriously styled console with deep armchair cushions and plenty of leg room for extra comfort over greater distances. The Falcon 570S has a sports console

with in-line jet-bike style seating for a comfortable smooth ride at speed. The Original Falcon 570 features an open cockpit. All the boats in the Falcon 570 series have a large locker in the bow and additional under-seat lockers.

#### **FALCON**RIDERS