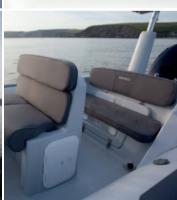

Steering console Combined pilot seat/bolster Steering system (mechanical) Steering wheel Mast for navigation lights Navigation lights Automatic bilge pump Battery container Battery isolation switch Fuel gauge Waterski towing eyes Front locker removable cushion Rear cushion with soft back Hypalon ORCA® Fabric