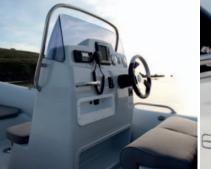

# EAGLE 580

picnic table can be set up in the bow, alternatively infill cushions can create a large sunpad for lounging here at anchor. The driver's console is comfortable and practical with dual seating positions, wrap-around grab rail and an anti-skid foot well. The Eagle 580 sports boat is agile, responsive and comfortable.

Steering console Combined pilot seat/bolster Steering system (mechanical) Steering wheel Mast for navigation lights Navigation lights Automatic bilge pump Battery container Battery isolation switch Fuel gauge Waterski towing eyes Front locker removable cushion Rear cushion with soft back Hypalon ORCA® Fabric