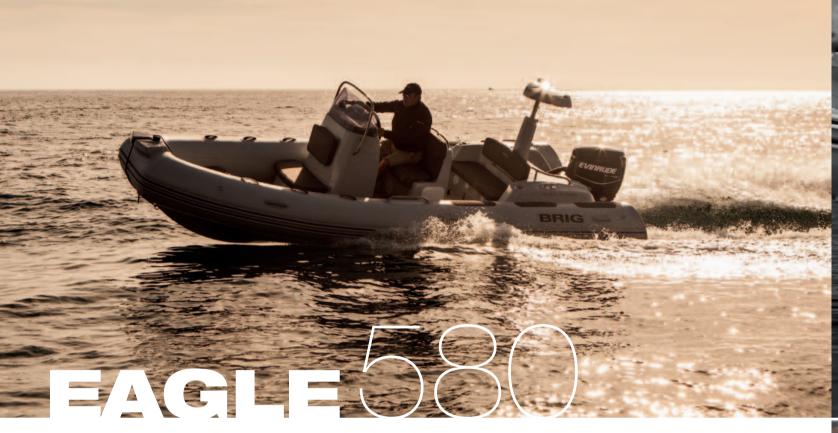

# EAGLE 580

picnic table can be set up in the bow, alternatively infill cushions can create a large sunpad for lounging here at anchor. The driver's console is comfortable and practical with dual seating positions, wrap-around grab rail and an anti-skid foot well. The Eagle 580 sports boat is agile, responsive and comfortable.