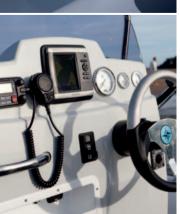

# EAGLE 580

picnic table can be set up in the bow, alternatively infill cushions can create a large sunpad for lounging here at anchor. The driver's console is comfortable and practical with dual seating positions, wrap-around grab rail and an anti-skid foot well. The Eagle 580 sports boat is agile, responsive and comfortable.

Steering console Combined pilot seat/bolster Steering system (mechanical) Steering wheel Mast for navigation lights Navigation lights Automatic bilge pump Battery container Battery isolation switch Fuel gauge Waterski towing eyes Front locker removable cushion Rear cushion with soft back Hypalon ORCA® Fabric