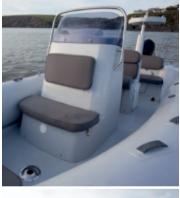

# EAGLE 580

picnic table can be set up in the bow, alternatively infill cushions can create a large sunpad for lounging here at anchor. The driver's console is comfortable and practical with dual seating positions, wrap-around grab rail and an anti-skid foot well. The Eagle 580 sports boat is agile, responsive and comfortable.

Steering console Combined pilot seat/bolster Steering system (mechanical) Steering wheel Mast for navigation lights Navigation lights Automatic bilge pump Battery container Battery isolation switch Fuel gauge Waterski towing eyes Front locker removable cushion Rear cushion with soft back Hypalon ORCA® Fabric